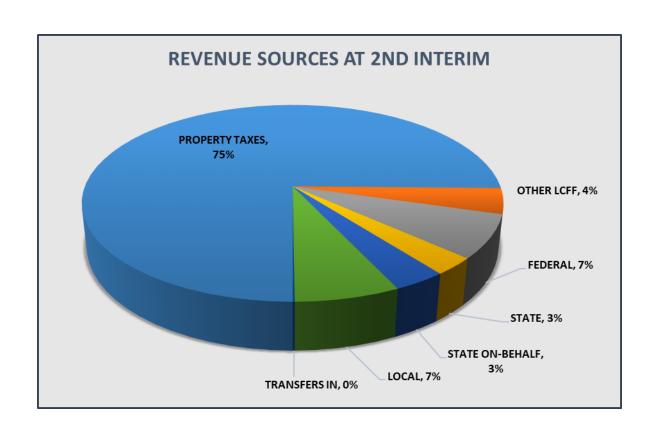

The following charts represent the major components of Revenue & Expenditure of the budget. The adjustments to the major revenues in the General Fund are as follows:

| Revenue Changes     | 1st Interim   | 2nd Interim   | Change to<br>End Balance |
|---------------------|---------------|---------------|--------------------------|
| Property Taxes/LCFF | \$87,113,088  | \$87,248,985  | \$135,897                |
| Federal Revenue     | \$7,809,785   | \$7,845,276   | \$35,491                 |
| State Revenue       | \$6,952,480   | \$6,952,480   | \$0                      |
| Local Revenue       | \$7,655,484   | \$7,554,803   | -\$100,681               |
| Total Revenue       | \$109,530,837 | \$109,601,544 | \$70,707                 |