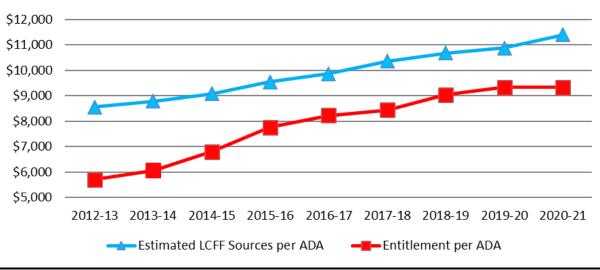

#### **LCFF** vs Basic Aid

San Luis Coastal is a Community Funded district (Basic Aid), which means it does not receive LCFF revenues from the state. This is because the property tax revenues exceed what the district would receive from the LCFF calculation. Below is a graph illustrating the projected levels of funding for San Luis Coastal using property tax projections on the Multi-Year Projection, and LCFF projections based on the School Services Dartboard and the FCMAT LCFF Calculator. LCFF Target Funding receives Cost of Living Adjustments (COLA) increases, which are projected to be 3.84% for the year 2021-22 and 2.98% for 2022-23. Property taxes are projected to increase at about 3.5% in subsequent years. This year's difference between the district's net property taxes and LCFF funding is approximately \$15 million.