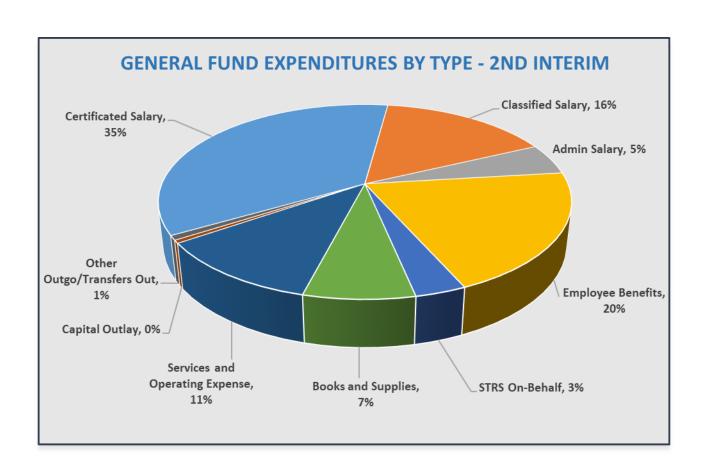

The adjustments to the major expenditure categories are as follows:

| Expenditure Changes | 1st Interim   | 2nd Interim   |                          |
|---------------------|---------------|---------------|--------------------------|
|                     |               |               | Change to<br>End Balance |
| Certificated Salary | \$43,459,216  | \$44,565,739  | -\$1,106,523             |
| Classified Salary   | \$19,069,680  | \$19,082,215  | -\$12,535                |
| Benefits            | \$26,398,135  | \$26,613,381  | -\$215,246               |
| Books and Supplies  | \$8,798,996   | \$8,282,063   | \$516,933                |
| Operating Expense   | \$11,870,005  | \$12,818,424  | -\$948,419               |
| Equipment           | \$382,000     | \$557,854     | -\$175,854               |
| Other Outgo         | \$853,718     | \$853,718     | \$0                      |
| Total Expense       | \$110,831,750 | \$112,773,394 | -\$1,941,644             |